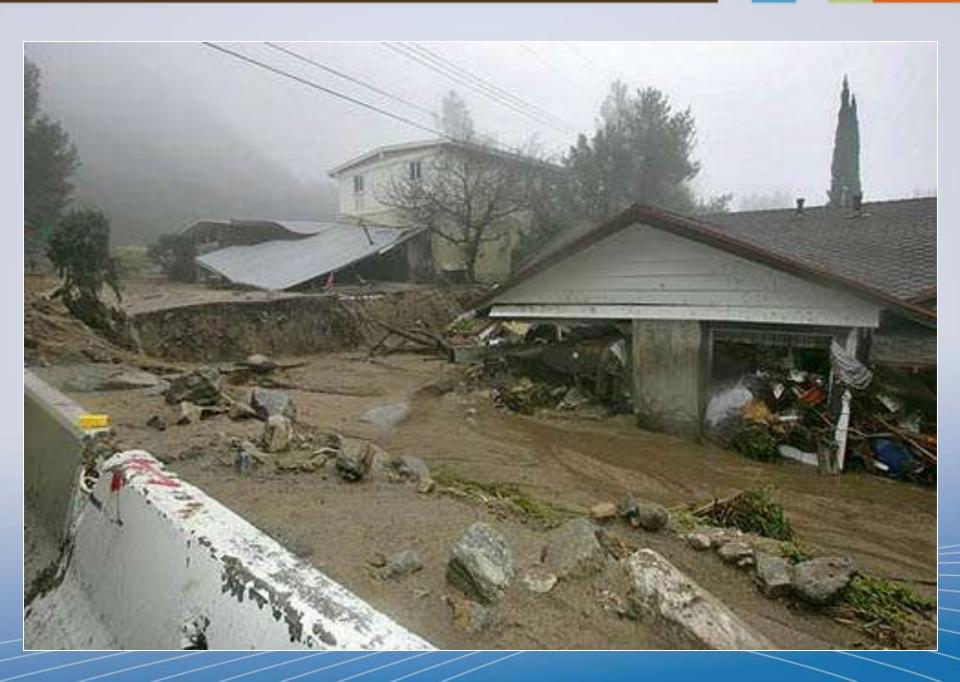

### Why Sediment Management?

All District facilities, and their regional Flood Control and Water Conservation benefits are impacted by sediment.

The system, built decades ago, needs to be closely managed to remain effective.

# Impact to FCD Facilities