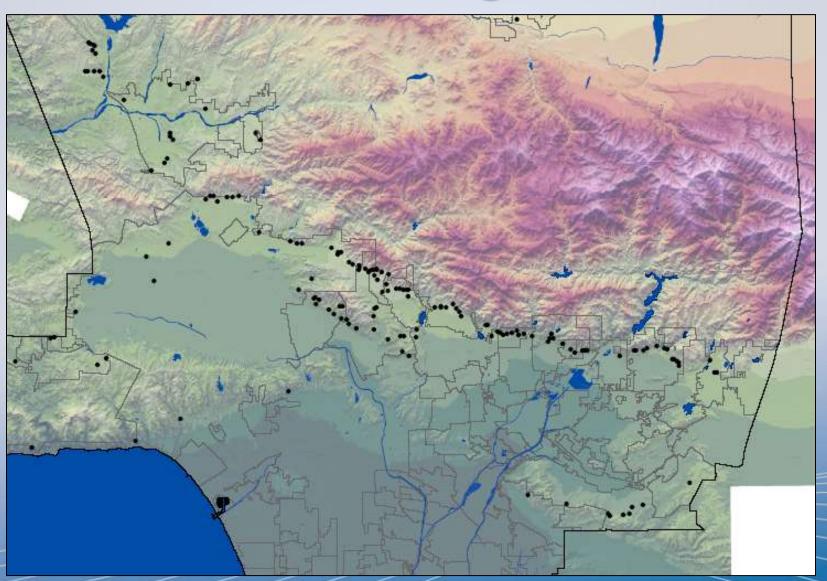

# Sediment Management Strategic Plan

IRWMP Leadership Committee February 23, 2011





### **LA County Flood Control District System**











### Why Sediment Management?

All District facilities, and their regional Flood Control and Water Conservation benefits are impacted by sediment.

The system, built decades ago, needs to be closely managed to remain effective.





# Impact to FCD Facilities











# **Debris Retaining Facilities**



## Sediment Management-Past & Present







#### **Historic Sediment Placement Sites**



#### **Current Sediment Placement Sites**



### Sediment Management Strategic Plan

#### Goal:

Manage sediment in order to provide for the flood protection and water conservation needs of the region while balancing environmental, social, and economic impacts.

## Strategic Plan Development Team

- Project Team
- Internal Working Group
- Task Force
- General Public

## **Potential Sediment Transport Methods**











#### **Potential Sediment Uses**









# Potential Sediment Placement Alternatives





# Considerations, Constraints, and Challenges

- Cost
- Impact to the environment
  - Storm season cleanouts
  - Environmental Regulations
- Impact to neighborhoods
- Time constraints:
  - St