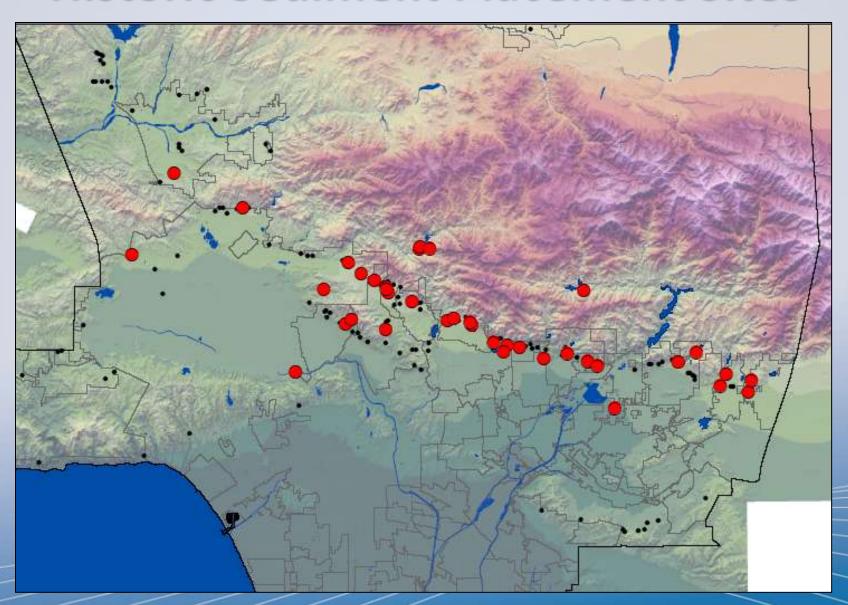

# Sediment Management Strategic Plan

IRWMP Leadership Committee February 23, 2011





### **LA County Flood Control District System**











### Why Sediment Management?

All District facilities, and their regional Flood Control and Water Conservation benefits are impacted by sediment.

The system, built decades ago, needs to be closely managed to remain effective.





# Impact to FCD Facilities











# **Debris Retaining Facilities**



## Sediment Management-Past & Present







#### **Historic Sediment Placement Sites**



#### **Current Sediment Placement Sites**



### Sediment Management Strategic Plan

#### Goal:

Manage sediment in order to provide for the flood protection and water conservation needs of the region while balancing environmental, social, and economic impacts.

## Strategic Plan Development Team

- Project Team
- Internal Working Group
- Task Force
- General Public

## **Potential Sediment Transport Methods**











#### **Potential Sediment Uses**









# Potential Sediment Placement Alternatives





# Considerations, Constraints, and Challenges

- Cost
- Impact to the environment
  - Storm season cleanouts
  - Environmental Regulations
- Impact to neighborhoods
- Time constraints:
  - Storm season cleanouts
  - Permitting, approval, right-of-way acquisition
- Limits on organic