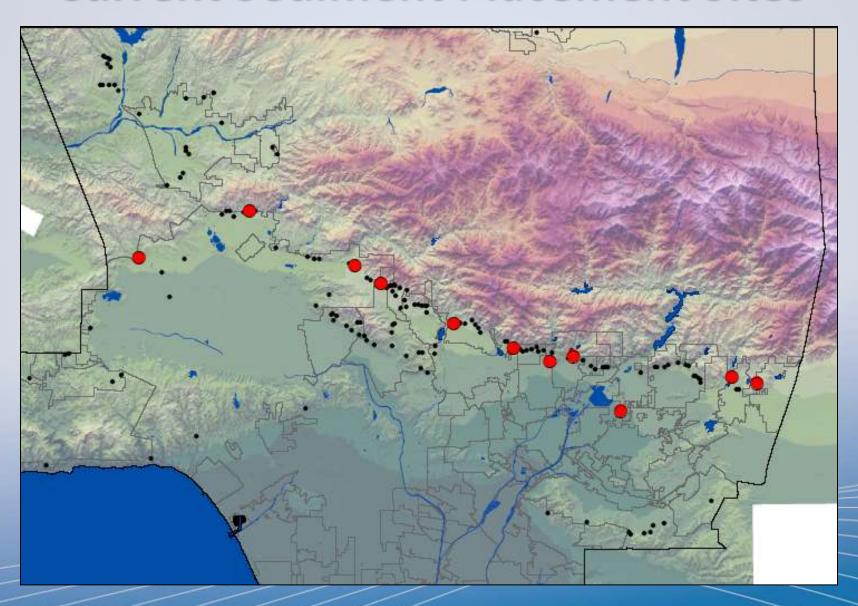

# Sediment Management Strategic Plan

IRWMP Leadership Committee February 23, 2011





### **LA County Flood Control District System**











### Why Sediment Management?

All District facilities, and their regional Flood Control and Water Conservation benefits are impacted by sediment.

The system, built decades ago, needs to be closely managed to remain effective.





# Impact to FCD Facilities











# **Debris Retaining Facilities**



## Sediment Management-Past & Present







#### **Historic Sediment Placement Sites**



#### **Current Sediment Placement Sites**



### Sediment Management Strategic Plan

#### Goal:

Manage sediment in order to provide for the flood protection and water conservation needs of the region while balancing environmental, social, and economic impacts.

## Strategic Plan Development Team

- Project Team
- Internal Working Group
- Task Force
- General Public

## **Potential Sediment Transport Methods**











#### **Potential Sediment Uses**









# Potential Sediment Placement Alternatives





# Considerations, Constraints, and Challenges

- Cost
- Impact to the environment
  - Storm season cleanouts
  - Environmental Regulations
- Impact to neighborhoods
- Time constraints:
  - Storm season cleanouts
  - Permitting, approval, right-of-way acquisition
- Limits on organic content for reuse and placement of sediment